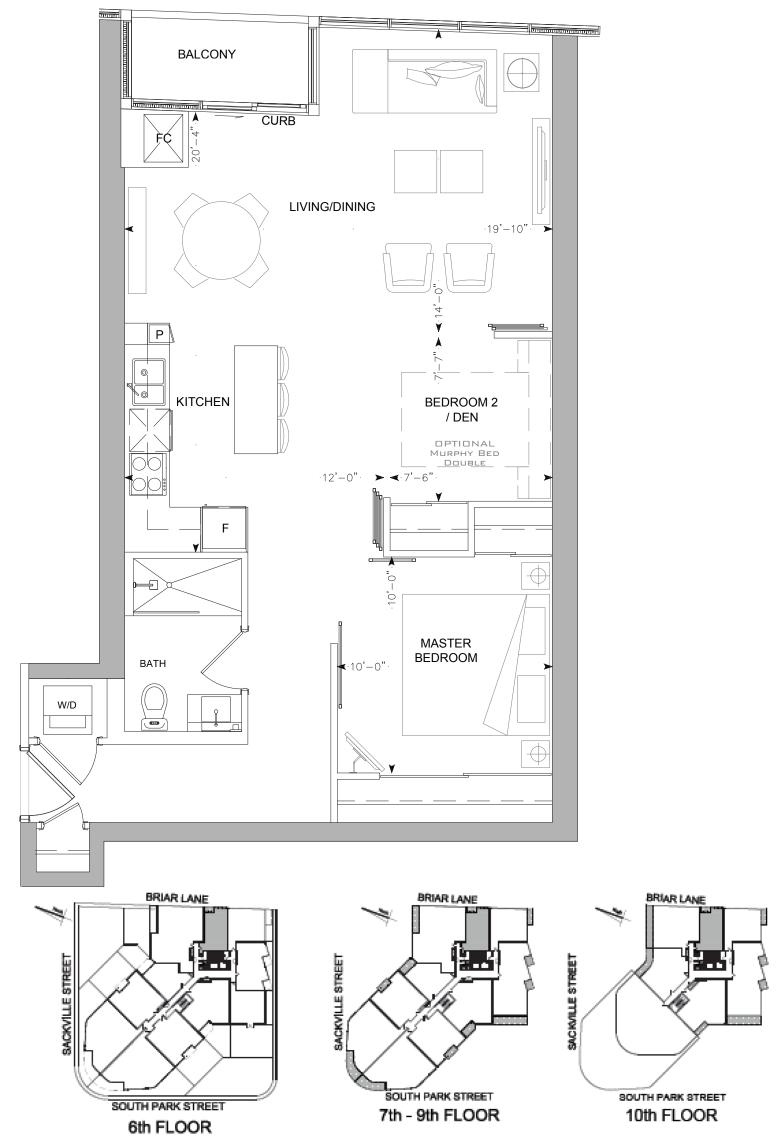

## PAVILON6-12

UNIT # 609 | 710 | 810 | 910 | 1005 | 2 BED | ± 805 s.f. | BALCONY ± 30 s.f.

## PRELIMINARY PLANS March 2015 | Subject to change.

Price, sizes and specifications subject to change without notice. Erros and omissions expected. Stated dimensions are measured to the exterior boundaries of the exterior walls and the centreline of interior demising walls and in fact vary from the dimensions that would be determined by using the descrption and definition of the "Unit" set forth in the Declaration (which generally only includes the interior airspace between the perimeter walls and exclused interior structural components) Additionally, measurements of rooms set forth on any floor plan are generally taken at the greatest points of each given room (as if the room were a perfect rectangle), without regard for any cutouts. Accordingly, the area of the actual room will typically be smaller than the product obtained by multiplying the stated length times width. All dimensions are approximate, and all floor plans and development plans are subject to change.